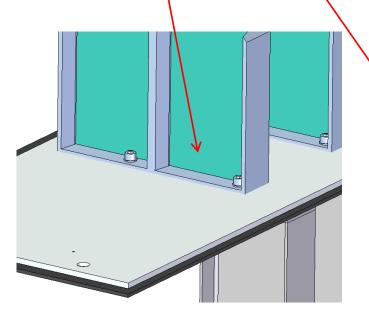

## V-Plate Link & Backing Plates

Gap required around V-plate and between links to account for manufacturing tolerances, assembly tolerances, flooring / platform inaccuracies, strain etc

Moveable backing plates to be used to take up gaps and preserve magnetic performance