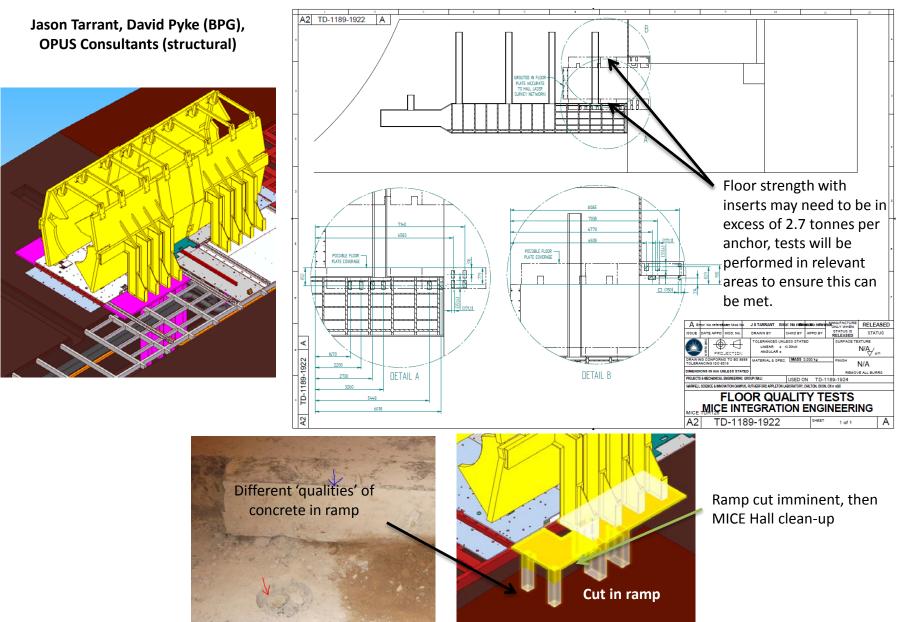

## South Side Ramp Cutting

## **PRY Support**

#### **James Watson**

Currently looking at the positioning of the support columns, and how PRY legs interact with them and the floor.

Current legs to be made ~30 mm shorter to allow for height adjustment via shim blocks that can be machined to suit