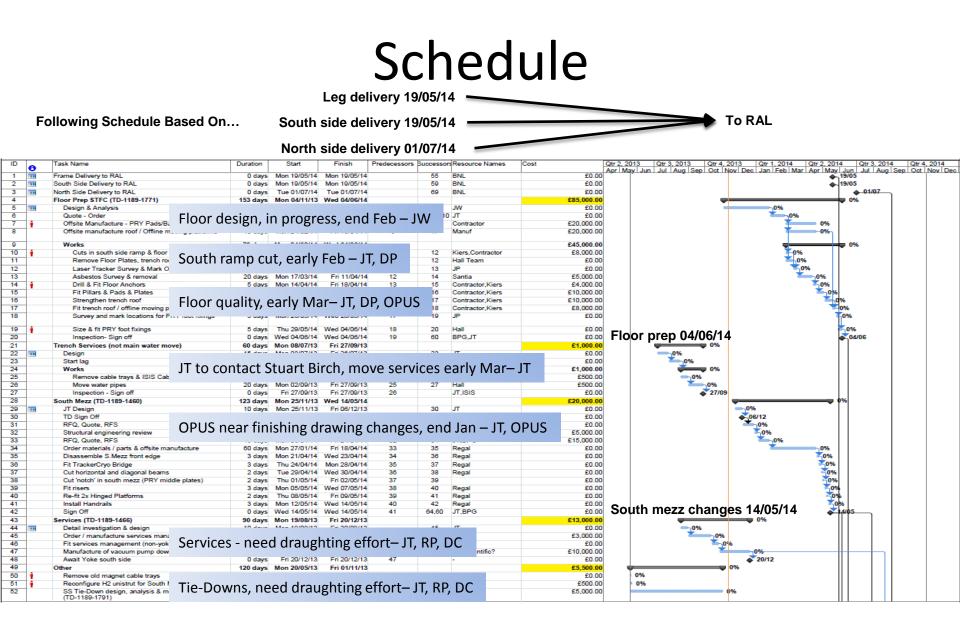

### Schedule

| KI. d. C |          |                                                                                    |          |              |              |              |          |                  |          |                                                               |                           |                                                                            |
|----------|----------|------------------------------------------------------------------------------------|----------|--------------|--------------|--------------|----------|------------------|----------|---------------------------------------------------------------|---------------------------|----------------------------------------------------------------------------|
| ID       | 6        | Task Name                                                                          | Duration | Start        | Finish       | Predecessors | Successo | rsResource Names | Cost     | Qtr 2, 2013 Qtr 3, 2013 Qtr 4,<br>Are May him hid Ave See Oct |                           | 2tr 2, 2014 Qtr 3, 2014 Qtr 4, 2014<br>Apr May Jun Jul Aug Sep Oct Nov Dec |
| 53       | <u> </u> | Yoke Installation                                                                  | 370 davs | Mon 20/05/13 | Fri 17/10/14 |              |          |                  | £7,000.0 | Aprimavijuniju Augisepiodi                                    | Novi Deci Jan Febrimari A | oprimayi Juni Juli Augi Sepi Odri Novi Deci                                |
| 54       |          | Design, Manufacture & approval of lifting tooling                                  | 120 days | Mon 20/05/13 | Fri 01/11/13 |              | 57       | Contractor       | £7,000.0 |                                                               | 0%                        |                                                                            |
| 55       | •        | Deliver south side frame from storage                                              | 1 day    | Mon 19/05/14 | Mon 19/05/14 | 1            | 56       | HeavyGang        | £0.0     |                                                               |                           | <b>1</b>                                                                   |
| 56       |          | Remove South Mezz front edge                                                       | 3 days   | Tue 20/05/14 | Thu 22/05/14 | 55           | 57       | Hall             | £0.0     | D I                                                           |                           | <b>7</b> 0%                                                                |
| 57       | 1        | Fit south side frame                                                               | 6 days   | Fri 23/05/14 | Fri 30/05/14 | 56,54        | 58       | BNL, JT, Hall    | £0.0     | D I                                                           |                           | <b>*</b> 0%                                                                |
| 58       | i.       | Fit south side services (frame mount only)                                         | 30 days  | Mon 02/06/14 | Fri 11/07/14 | 57           | 63       | Hall             | £0.0     | D                                                             |                           | 0%                                                                         |
| 59       | ŧ.       | Deliver remainder of south yoke to hall from storage                               | 2 days   | Mon 19/05/14 | Tue 20/05/14 | 2            | 60       | HeavyGang        | £0.0     | D                                                             |                           |                                                                            |
| 60       | 1        | Fit south end-side plates (not middles)                                            | 20 days  | Thu 05/06/14 | Wed 02/07/14 | 59,20,42     | 65,61    | BNL, JT, Hall    | £0.0     | D                                                             |                           | -0 <mark>%</mark>                                                          |
| 61       | 1        | Fit south side doublers except top-outers                                          | 1 day    | Thu 03/07/14 | Thu 03/07/14 | 60           | 62       | Hall, BNL, JT    | £0.0     | D                                                             |                           | <b>N0</b> %                                                                |
| 62       |          | Fit south V-Plate connections                                                      | 2 days   | Fri 04/07/14 | Mon 07/07/14 | 61           | 63       |                  | £0.0     | D                                                             |                           | ×09                                                                        |
| 63       |          | Fit Yoke mount services management                                                 | 10 days  | Mon 14/07/14 | Fri 25/07/14 | 58,62        | 64       | Hall,BNL,JT      | £0.0     | D .                                                           |                           | <b>2</b> 0%                                                                |
| 64       |          | Re-Fit South Mezz front edge                                                       | 3 days   | Mon 28/07/14 | Wed 30/07/14 | 42,63        | 65       | Hall, BNL, JT    | £0.0     | D                                                             |                           | <b>10%</b>                                                                 |
| 65       |          | Move Experimental devices into place & fix (assume<br>already on moving platforms) | 15 days  | Thu 31/07/14 | Wed 20/08/14 | 60,64        | 67,66    | Hall,BNL,JT      | £0.0     |                                                               |                           | d%                                                                         |
| 66       | 1        | Fit south side middles & doublers                                                  | 3 days   | Thu 21/08/14 | Mon 25/08/14 | 65           | 68,76    | BNL, JT, Hall    | £0.0     | South side install                                            | 25/06/14                  | <b>10%</b>                                                                 |
| 67       | ŧ        | Fit vacuum pump down extensions to devices                                         | 2 days   | Thu 21/08/14 | Fri 22/08/14 | 47,65        | 68       | Hall             | £0.0     |                                                               |                           | <b>1</b> %                                                                 |
| 68       | ŧ        | Fit north side frame                                                               | 5 days   | Tue 26/08/14 |              | 67,66        | 69       | BNL, JT, Hall    | £0.0     |                                                               |                           | <u> </u>                                                                   |
| 69       |          | Deliver remainder of north yoke to hall from storage                               | 2 days   | Tue 02/09/14 | Wed 03/09/14 | 68,3         | 70       | HeavyGang        | £0.0     | D                                                             |                           | 0%                                                                         |
| 70       | 1        | Fit north side-end plates                                                          | 20 days  | Thu 04/09/14 | Wed 01/10/14 | 69           | 71       | BNL, JT, Hall    | £0.0     | D I                                                           |                           | 0%                                                                         |
| 71       | ŧ        | Fit northe side doublers & middle                                                  | 3 days   | Thu 02/10/14 | Mon 06/10/14 | 70           | 72       | Hall,BNL,JT      | £0.0     |                                                               |                           | ×0%                                                                        |
| 72       |          | Fit S-V-Plate connections                                                          | 2 days   | Tue 07/10/14 |              | 71           | 73       |                  | £0.0     |                                                               |                           | <b>10%</b>                                                                 |
| 73       |          | Fit PRY cross-bars                                                                 | 2 days   |              | Fri 10/10/14 | 72           | 74       |                  | £0.0     |                                                               | 17/10/14                  | <u>~</u> 0%                                                                |
| 74       | 1        | Fit SS tie-downs, cut in-fills & fit                                               | 5 days   |              | Fri 17/10/14 | 73           | 75       | Hall             | £0.0     |                                                               | 1//10/14                  | <b>50</b> %                                                                |
| 75       |          | Inspection - Sign off                                                              | 0 days   | Fri 17/10/14 | Fri 17/10/14 | 74           |          | BNL,JT           | £0.0     |                                                               | 14 A 14 A                 | ▲ 17/10                                                                    |
| 76       | 1        | Services Installation                                                              | 50 days  | Tue 26/08/14 | Mon 03/11/14 | 66           |          | DL,Hall          | £2,000.0 | Services install 26                                           | 0/11/14                   | 0%                                                                         |
|          |          |                                                                                    |          |              |              |              |          |                  |          |                                                               |                           |                                                                            |

All of the above based on realistic timescales, no added contingency