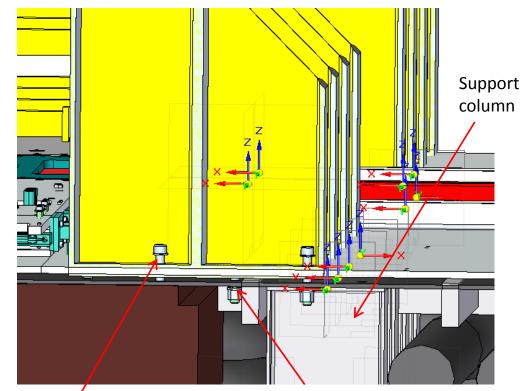

## **PRY Support**

#### **James Watson**

Currently looking at the positioning of the support columns, and how PRY legs interact with them and the floor.

Current legs to be made ~30 mm shorter to allow for height adjustment via shim blocks that can be machined to suit

## Possible Mods to Leg Geometry

**James Watson** 

Current hole configuration

This screw is too near the one on the other side of the leg to allow clearance for floor anchors, and too near edge of trench. Support column does not extend far enough for this screw to fasten into it, because existing floor support structure is in the way

# Possible Mods to Leg Geometry

#### **James Watson**

Spacing of holes increased, to allow clearance for floor Holes parallel with each anchors. Both holes sufficiently other, so both screws can far from the edge of the trench. fix into support column 0 Supporting web Suggested geometry