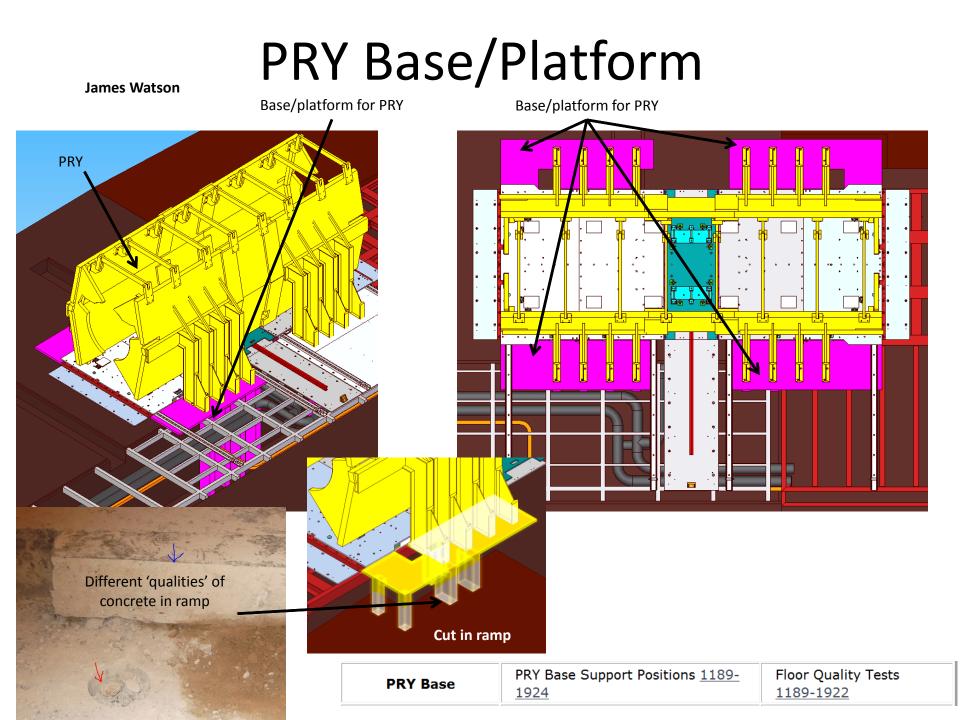

### South Mezzanine

New design, most of front edge removed and those left are mechanically independent of the PRY

|                              |                                               | South Mezz (Cantilever - Cut)<br>Assy = <u>1189-1848</u>                                                           |  |  |  |
|------------------------------|-----------------------------------------------|--------------------------------------------------------------------------------------------------------------------|--|--|--|
| South Mezzanine -            | South Mezz (PRY,<br>Tracker, Cantilever, Cut) | Hinged Platform Mod (PRY)<br>[was1859]= <u>1189-1892</u><br>Cantilever Support Step<br>[was1870]= <u>1189-1895</u> |  |  |  |
| Yoke Modifications<br>(2013) | [was1849]= <u>1189-</u><br><u>1897</u>        |                                                                                                                    |  |  |  |
|                              |                                               | Simple Stepped Platform Boost =<br><u>1189-1841</u>                                                                |  |  |  |