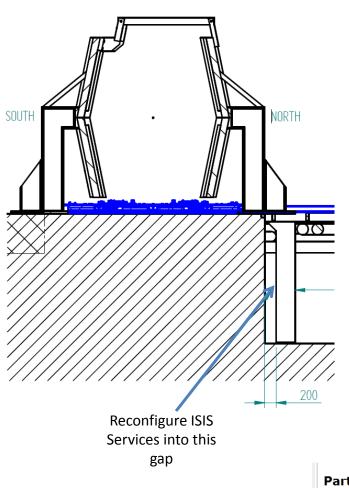

# Trench

Partial Return Yoke (PRY)

Trench Services with Yoke <u>1189-1796</u>

Trench Roof Assembly 1189-1485

Can ToF 1 be exposed now that PRY in place?

ToF Cage (ToF 1) fit with the PRY, ToF assembly only operational when PRY not in place (also laser tracker nests are not visible?)