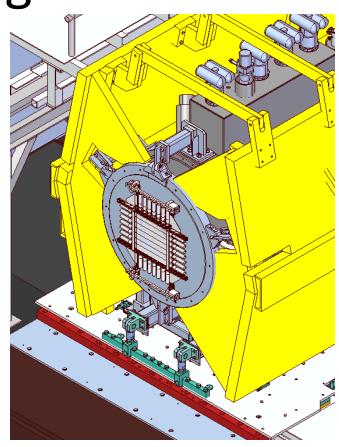

# Trench

Partial Return Yoke (PRY)

Trench Services with Yoke <u>1189-1796</u>

Trench Roof Assembly 1189-1485

Can ToF 1 be exposed now that PRY in place?

ToF Cage (ToF 1) fit with the PRY, ToF assembly only operational when PRY not in place (also laser tracker nests are not visible?)