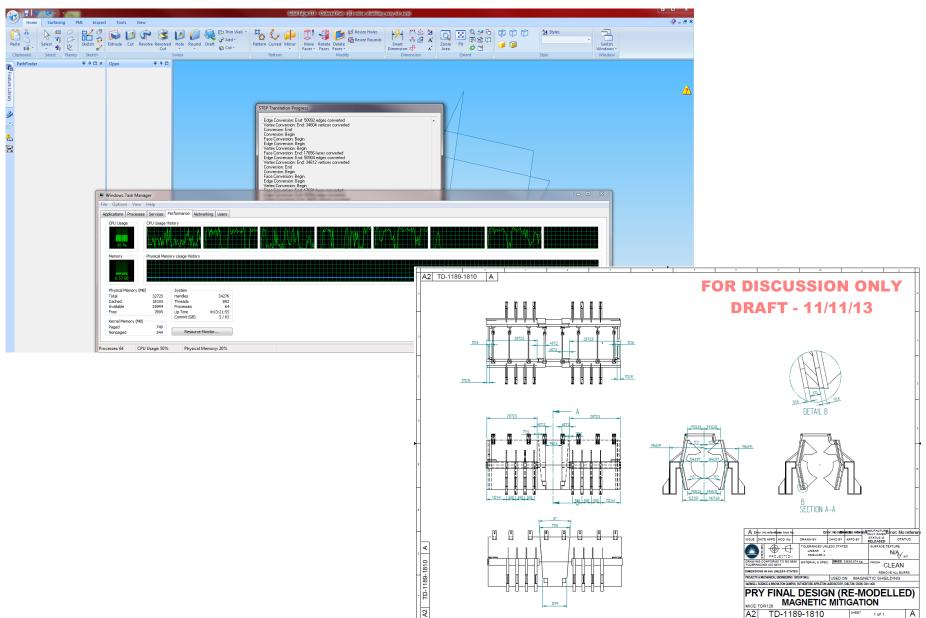

# **PRY Integration Progress**

magnetic field mitigation meeting 26/11/13

#### Latest Geometry

**Steve Plate** 





#### Devices



# **Experiment Services**



Partial Return Yoke (PRY) Services with Yoke <u>1189-1794</u>

### South Mezzanine





New design, most of front edge removed and those left are mechanically independent of the PRY

|                              |                                               | South Mezz (Cantilever - Cut)<br>Assy = <u>1189-1848</u>                                                           |  |  |  |
|------------------------------|-----------------------------------------------|--------------------------------------------------------------------------------------------------------------------|--|--|--|
| South Mezzanine -            | South Mezz (PRY,<br>Tracker, Cantilever, Cut) | Hinged Platform Mod (PRY)<br>[was1859]= <u>1189-1892</u><br>Cantilever Su