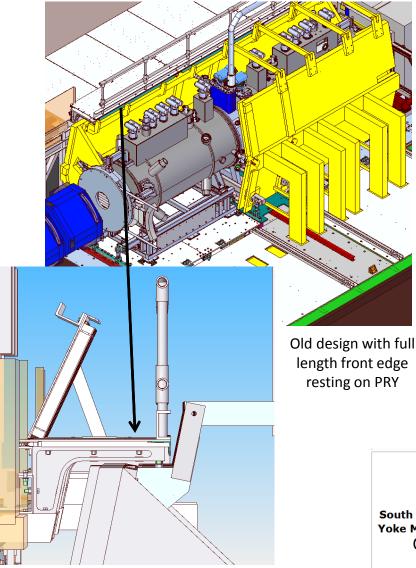

### South Mezzanine

New design, most of front edge removed and those left are mechanically independent of the PRY

|                              |                                               | South Mezz (Cantilever - Cut)<br>Assy = <u>1189-1848</u>                                                           |  |  |  |
|------------------------------|-----------------------------------------------|--------------------------------------------------------------------------------------------------------------------|--|--|--|
| South Mezzanine -            | South Mezz (PRY,<br>Tracker, Cantilever, Cut) | Hinged Platform Mod (PRY)<br>[was1859]= <u>1189-1892</u><br>Cantilever Support Step<br>[was1870]= <u>1189-1895</u> |  |  |  |
| Yoke Modifications<br>(2013) | [was1849]= <u>1189-</u><br><u>1897</u>        |                                                                                                                    |  |  |  |
|                              |                                               | Simple Stepped Platform Boost =<br><u>1189-1841</u>                                                                |  |  |  |

# H2 pipes etc

Pipes & frame will need to be removed during PRY assembly and absorber change

These front edge platform sections to be removed at east end