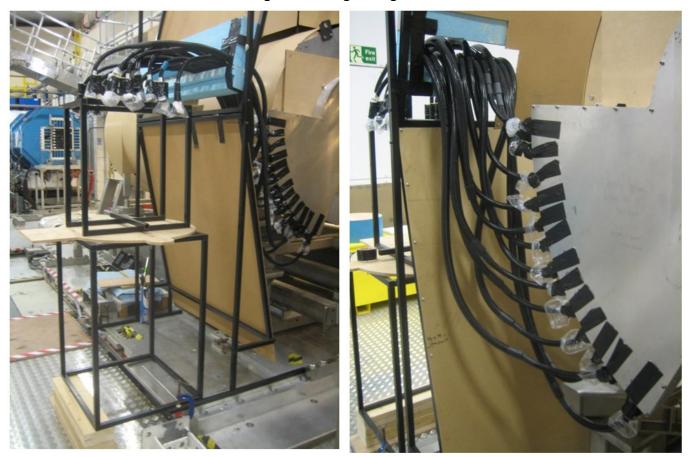

# Trench

Partial Return Yoke (PRY)

Trench Services with Yoke <u>1189-1796</u>

Trench Roof Assembly 1189-1485

Can ToF 1 be exposed now that PRY in place?

ToF Cage (ToF 1) fit with the PRY, ToF assembly only operational when PRY not in place (also laser tracker nests are not visible?)