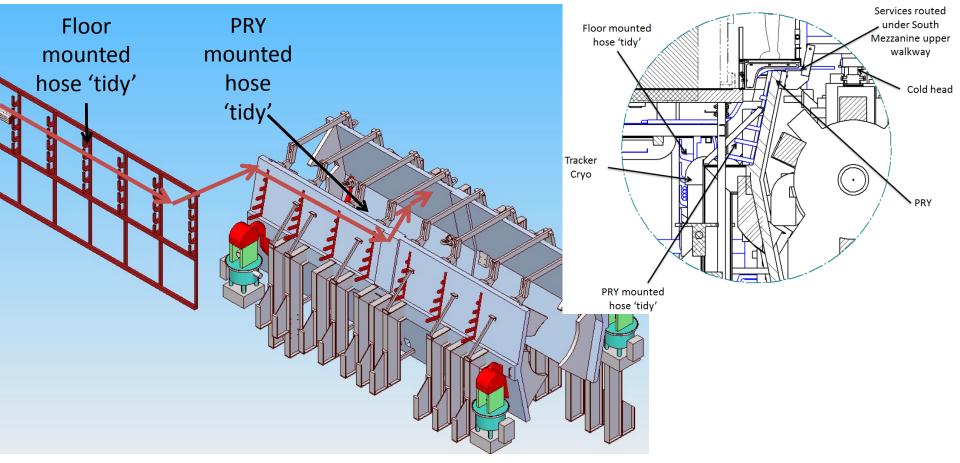

# H2 pipes etc

Pipes & frame will need to be removed during PRY assembly and absorber change

These front edge platform sections to be removed at east end