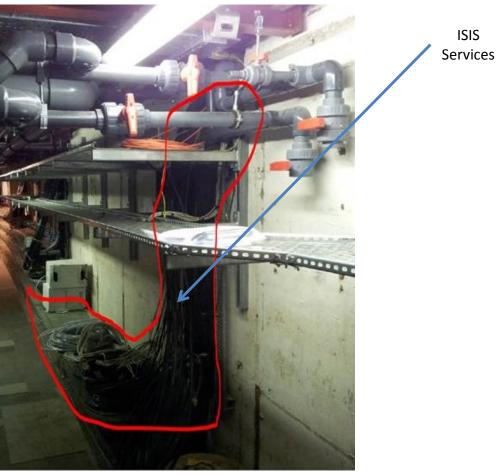

# Trench

Partial Return Yoke (PRY)

Trench Services with Yoke <u>1189-1796</u>

Trench Roof Assembly 1189-1485

Can ToF 1 be exposed now that PRY in place?

ToF Cage (ToF 1) fit with the PRY, ToF assembly only operational when PRY not in place (also laser tracker nests are not visible?)