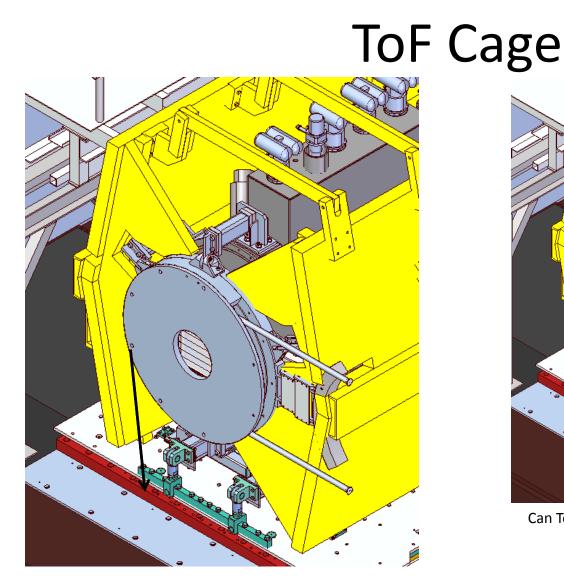

# Trench

Partial Return Yoke (PRY)

Trench Services with Yoke <u>1189-1796</u>

Trench Roof Assembly 1189-1485

Can ToF 1 be exposed now that PRY in place?

ToF Cage (ToF 1) fit with the PRY, ToF assembly only operational when PRY not in place (also laser tracker nests are not visible?)