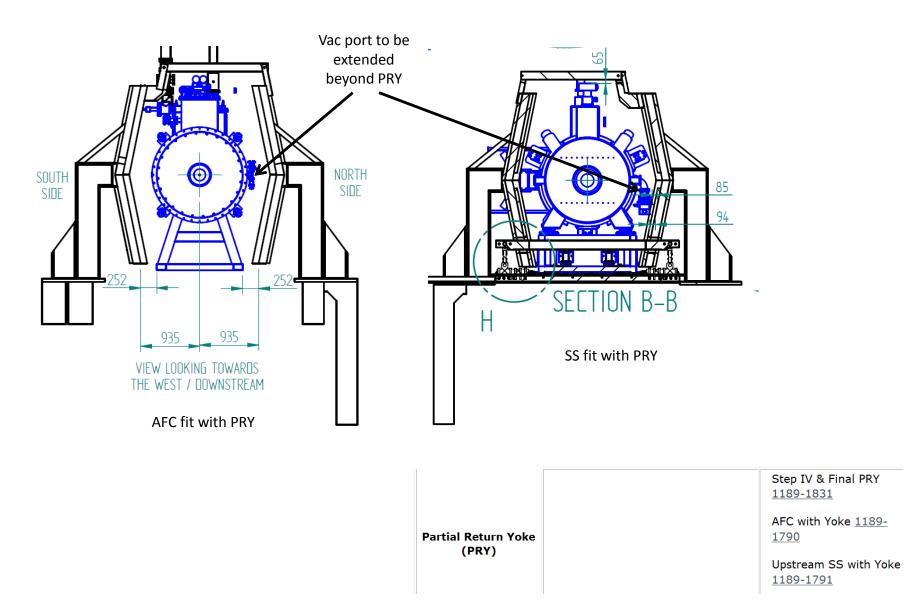

# **Experiment Services**

Partial Return Yoke (PRY) Services with Yoke <u>1189-1794</u>